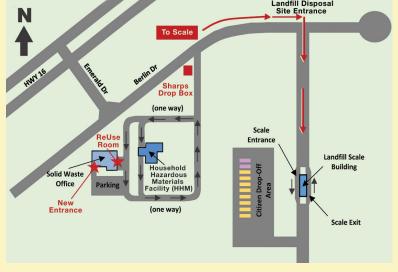

#### PLEASE READ SIGNAGE

The Landfill's address is 3240 Berlin Drive. The diagram to the right illustrates the entrance to our facility (the landfill is the second right on Berlin Drive). The landfill entrance is equipped with inbound and outbound scales - all landfill customers must scale in and out. Department staff are available at the scale to direct you on disposal options and collection of payment.

For mailing, billing, and other departmental questions our office is located at 3200 Berlin Drive (first right on Berlin Drive) and parking is available on the south side of the building. We can also be reached at (608) 785-9572.

Landfill Disposal Site: 3240 Berlin Dr. La Crosse, WI 54601 HHM Disposal Site: 3202 Berlin Dr. La Crosse, WI 54601 Office: 3200 Berlin Dr. La Crosse, WI 54601 For questions please call 608-785-9572

- Needles, syringes, auto-injectors (EpiPens) and lancets must be transported in sealed, puncture-resistant containers.
- Container options include a standard red sharps container or a thick plastic laundry detergent bottle with screw on cap. All containers must be labeled with the word "SHARPS."
- Additional sharps collection sites can be found on the Alliance to HEAL website.
- For after-hours service, a red sharps drop box is located on Berlin Drive at the La Crosse County Solid Waste Department entrance. This drop box accepts single-use needles as well as small sharps containers. (see map above)