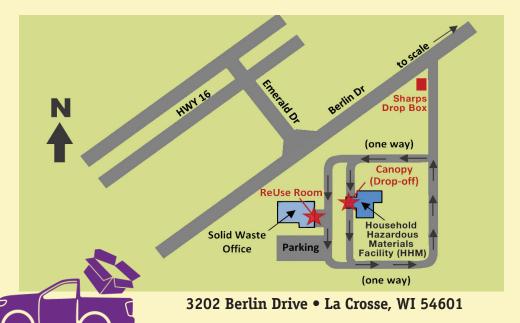

#### PLEASE READ SIGNAGE

The Landfill's address is 3240 Berlin Drive. The diagram to the right illustrates the entrance to our facility (the landfill is the second right on Berlin Drive). The landfill entrance is equipped with inbound and outbound scales - all landfill customers must scale in and out. Department staff are available at the scale to direct you on disposal options and collection of payment.

- Needles, syringes, auto-injectors (EpiPens) and lancets must be transported in sealed, puncture-resistant containers.
- Container options include a standard red sharps container or a thick plastic laundry detergent bottle with screw on cap. All containers must be labeled with the word "SHARPS."
- Additional sharps collection sites can be found on the Alliance to HEAL website.
- For after-hours service, a red sharps drop box is located on Berlin Drive at the La Crosse County Solid Waste Department entrance. This drop box accepts single-use needles as well as small sharps containers. (see map above)