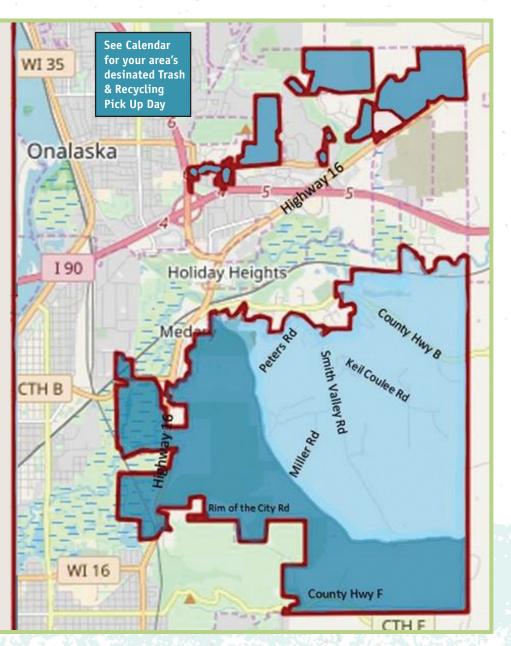

## 2024 Town of Medary Trash & Recycling Pickup Schedules 3

#### **Curbside Trash Pickup Guidelines**

Trash pickup dates: Pickup service is on Thursdays by Harter's Quick Clean-Up (608-782-2082) unless otherwise indicated on the schedule.

**Recycling pickup dates:** Pickup is picked up every other week, please refer to the map and calendar for your specific schedule.

### **CARTONS:**

Trash & Recycling Pick Up

(see map left for your area)

Trash & Recycling Pick Up

(see map left for your area)