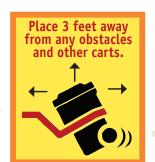

#### **Placement Tips**

- Make sure the arrows on the lid are pointing towards the road.
- Cart needs to be at least three (3) feet from any fixed objects such as mailboxes, trees, streetlights, or parked vehicles, and with a 3 foot gap between carts.
- Place them at the end of your driveway if possible, or alongside the road.
- If carts are blocked by cars, we are unable to pick them up, so please be sure to park accordingly.
- Position the cart on as level of a surface as possible.
- Lids need to be closed.
- Place heavier bags/items at the bottom of your cart, to help all items fall out freely.